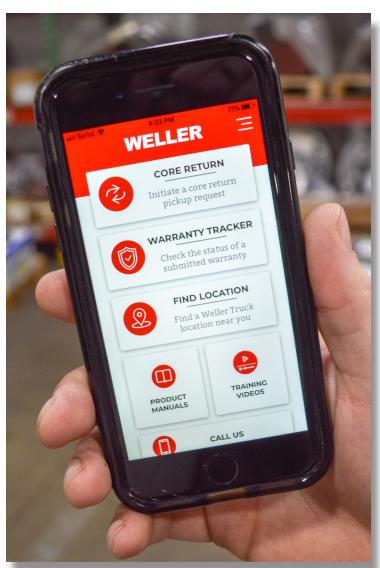

### **Check Out Our New App!**

We are excited to announce our new app! Designed with our customers in mind, we wanted to bring a user-friendly way for you to access the information you need when you need it most.

#### **Features**

**Schedule a Core Return:** Easily schedule core returns from your phone!

**View Warranty Status:** Have a warranty you want to know the status of? View all of your warranties with the Warranty Tracker.

**Quickly Locate a Store:** We are always adding new locations to better serve you.

**Weller Literature:** Find our Owner's Manuals and other sales literature like our Core Return Program and sales catalogs

**Training Videos:** Visit our growing collection of videos designed to educate and prevent common issues across a wide range of our products.

For more information, visit our website!

wellertruck.com/app

#### **How to Download**

The new Weller Truck Parts app can be downloaded for free from the Apple App Store and Google Play.

Supported devices include iPhone (iOS 11.0 or later) and Android smartphones (5.0 Lollipop and up).